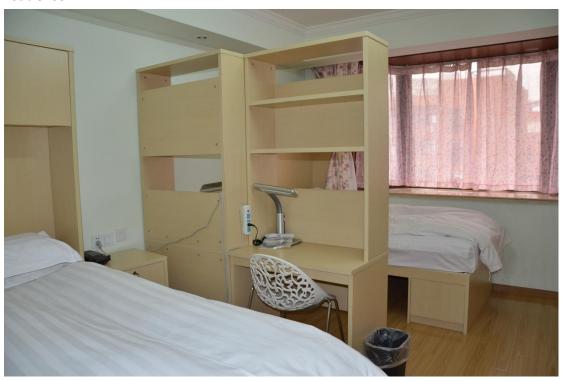

ths |
|-------------|------------------------------------------|--------------------|
| Twin-room   | Private bathroom, central                | RMB 6000           |
|             | air-conditioner, internet, refrigerator, |                    |
|             | telephone, TV, writing desk,             |                    |
|             | wardrobe, etc.                           |                    |
| Single-room | Private bathroom, central                | RMB 12000          |
|             | air-conditioner, internet, refrigerator, |                    |
|             | telephone, TV, writing desk,             |                    |
|             | wardrobe, etc.                           |                    |

## Pictures: Building



## Lobby:



## Corridor:



#### Double room:



### Double room:



## Single room:



### Garden:



## Shop:



## Coffee corner:



#### Student corner: