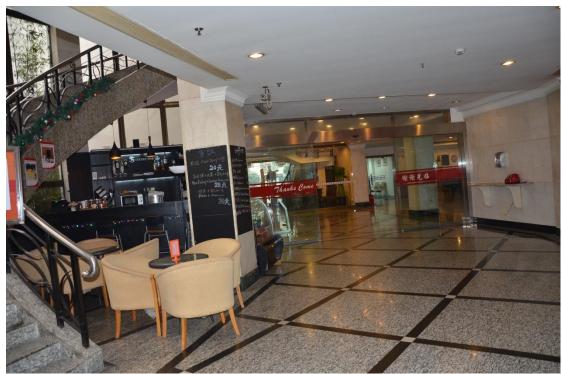

| Price for 4 months |
|-------------|------------------------------------------|--------------------|
| Twin-room   | Private bathroom, central                | RMB 6000           |
|             | air-conditioner, internet, refrigerator, |                    |
|             | telephone, TV, writing desk,             |                    |
|             | wardrobe, etc.                           |                    |
| Single-room | Private bathroom, central                | RMB 12000          |
|             | air-conditioner, internet, refrigerator, |                    |
|             | telephone, TV, writing desk,             |                    |
|             | wardrobe, etc.                           |                    |

## Pictures: Building



## Lobby:



## Corridor:



#### Double room:



### Double room:



## Single room:



### Garden:



## Shop:



## Coffee corner:



#### Student corner: