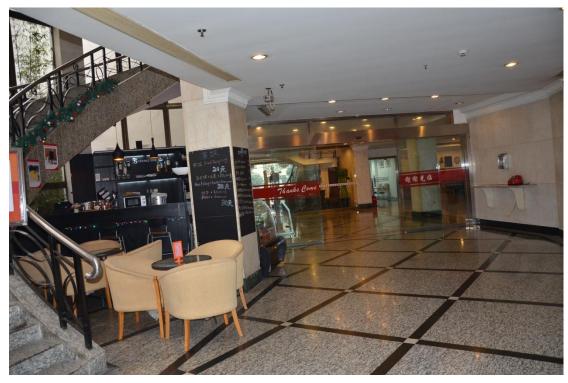

Twin-room   | Private bathroom, central                | RMB 6000           |
|             | air-conditioner, internet, refrigerator, |                    |
|             | telephone, TV, writing desk,             |                    |
|             | wardrobe, etc.                           |                    |
| Single-room | Private bathroom, central                | RMB 12000          |
|             | air-conditioner, internet, refrigerator, |                    |
|             | telephone, TV, writing desk,             |                    |
|             | wardrobe, etc.                           |                    |

## Pictures: Building



## Lobby:



## Corridor:



#### Double room:



### Double room:



## Single room:



### Garden:



## Shop:



## Coffee corner:



#### Student corner: