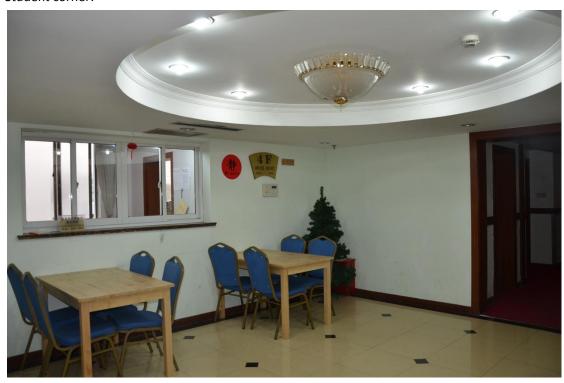

athroom, central                | RMB 6000           |
|             | air-conditioner, internet, refrigerator, |                    |
|             | telephone, TV, writing desk,             |                    |
|             | wardrobe, etc.                           |                    |
| Single-room | Private bathroom, central                | RMB 12000          |
|             | air-conditioner, internet, refrigerator, |                    |
|             | telephone, TV, writing desk,             |                    |
|             | wardrobe, etc.                           |                    |

## Pictures: Building



## Lobby:



## Corridor:



#### Double room:



### Double room:



## Single room:



### Garden:



## Shop:



## Coffee corner:



#### Student corner: