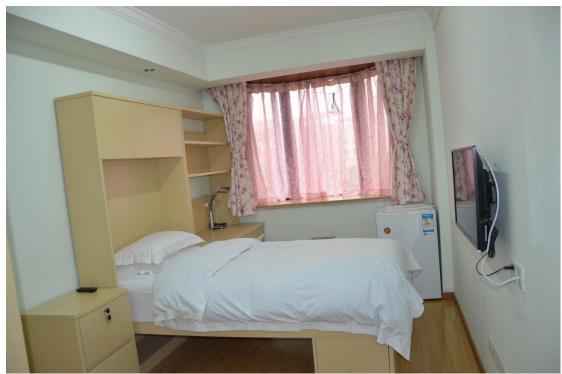

------------------------|--------------------|
| Twin-room   | Private bathroom, central                | RMB 6000           |
|             | air-conditioner, internet, refrigerator, |                    |
|             | telephone, TV, writing desk,             |                    |
|             | wardrobe, etc.                           |                    |
| Single-room | Private bathroom, central                | RMB 12000          |
|             | air-conditioner, internet, refrigerator, |                    |
|             | telephone, TV, writing desk,             |                    |
|             | wardrobe, etc.                           |                    |

## Pictures: Building



## Lobby:



## Corridor:



#### Double room:



### Double room:



## Single room:



### Garden:



## Shop:



## Coffee corner:



#### Student corner: