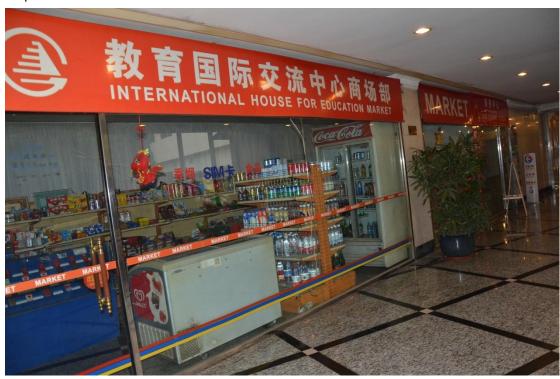

------------------|
| Twin-room   | Private bathroom, central                | RMB 6000           |
|             | air-conditioner, internet, refrigerator, |                    |
|             | telephone, TV, writing desk,             |                    |
|             | wardrobe, etc.                           |                    |
| Single-room | Private bathroom, central                | RMB 12000          |
|             | air-conditioner, internet, refrigerator, |                    |
|             | telephone, TV, writing desk,             |                    |
|             | wardrobe, etc.                           |                    |

## Pictures: Building



## Lobby:



## Corridor:



#### Double room:



### Double room:



## Single room:



### Garden:



## Shop:



## Coffee corner:



#### Student corner: