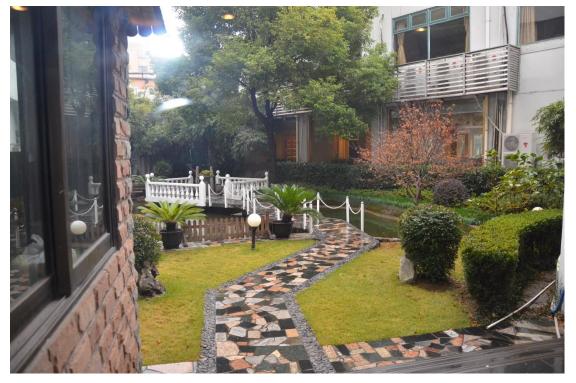

---------|--------------------|
| Twin-room   | Private bathroom, central                | RMB 6000           |
|             | air-conditioner, internet, refrigerator, |                    |
|             | telephone, TV, writing desk,             |                    |
|             | wardrobe, etc.                           |                    |
| Single-room | Private bathroom, central                | RMB 12000          |
|             | air-conditioner, internet, refrigerator, |                    |
|             | telephone, TV, writing desk,             |                    |
|             | wardrobe, etc.                           |                    |

## Pictures: Building



## Lobby:



## Corridor:



#### Double room:



### Double room:



## Single room:



### Garden:



## Shop:



## Coffee corner:



#### Student corner: