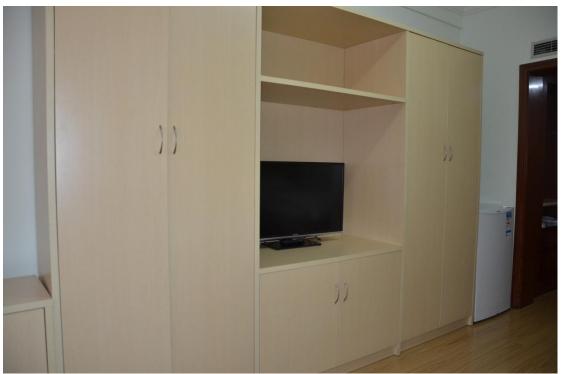

|------------------------------------------|--------------------|
| Twin-room   | Private bathroom, central                | RMB 6000           |
|             | air-conditioner, internet, refrigerator, |                    |
|             | telephone, TV, writing desk,             |                    |
|             | wardrobe, etc.                           |                    |
| Single-room | Private bathroom, central                | RMB 12000          |
|             | air-conditioner, internet, refrigerator, |                    |
|             | telephone, TV, writing desk,             |                    |
|             | wardrobe, etc.                           |                    |

## Pictures: Building



## Lobby:



## Corridor:



#### Double room:



### Double room:



## Single room:



### Garden:



## Shop:



## Coffee corner:



#### Student corner: